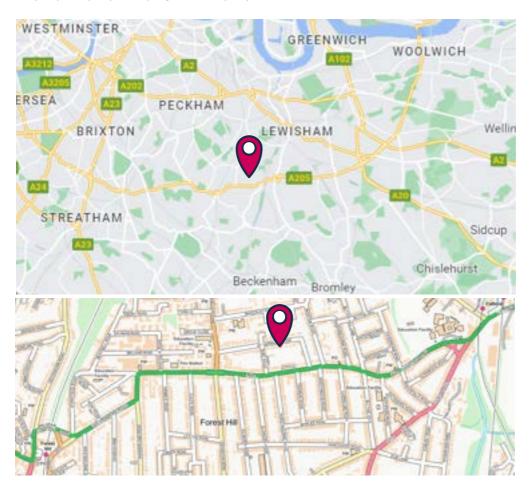

Tenanted: Let on an AST to a longstanding tenant, at £1250 pcm.

02

VIRTUAL TOUR



## PROPERTY



#### 03

#### ACCOMMODATION

An attractive flat with two balconies, and excellent natural light. Stairs to First Floor.

- Living room 4.45m x 4.44m (15' x 14'7") Window and terrace to south aspect. Radiator.
- Kitchen 3.48m x 3.04m (11'5" x 10') Fitted kitchen. Windows. Space for large fridge freezer.
- Bathroom 2.02m x 1.64m (6'7" x 5'4") Fully tiled. Window. Radiator.
- Bedroom 3.86m x 3.26m (12'8" x 10'8") Fitted wardrobes. Window. Radiator.
- Bedroom 4.2m x 3.06m (13'9" x 10') Built in cupboard. Window and terrace. Radiator. Exterior.
- Communal Garden.















## **PLAN**

04

Approx. Gross Internal Area = 71.3 sq m / 767 sq ft





# AREA MAP

#### 05

#### LONDON LOCATION





## ENERGY PERFORMANCE ASSET RATING





## TENURE

#### 07

LEASE: 85 YEARS REMAINING. EXTENDABLE LEASE. PLEASE ASK US FOR MORE DETAILS.

GROUND RENT: £10 (TEN POUNDS) PER ANNUM FOR THE DURATION OF THE LEASE.

SERVICE CHARGE: £1,096.44

MANAGING AGENTS: LEWISHAM HOMES.

## TAXATION

08

LONDON BOROUGH OF LEWISHAM: BAND B £1,411.75





#### ARRANGE A VIEWING

Price Taylor LLP











Important Notice: 1. These particulars are prepared for guidance purposes only. They are intended to give a fair overall description of the property but are not intended to constitute any part of an offer or contract. 2. Nothing in these particulars shall be deemed to be a statement that the property is in good structural condition or otherwise no that any services, appliances, equipment or facilities are