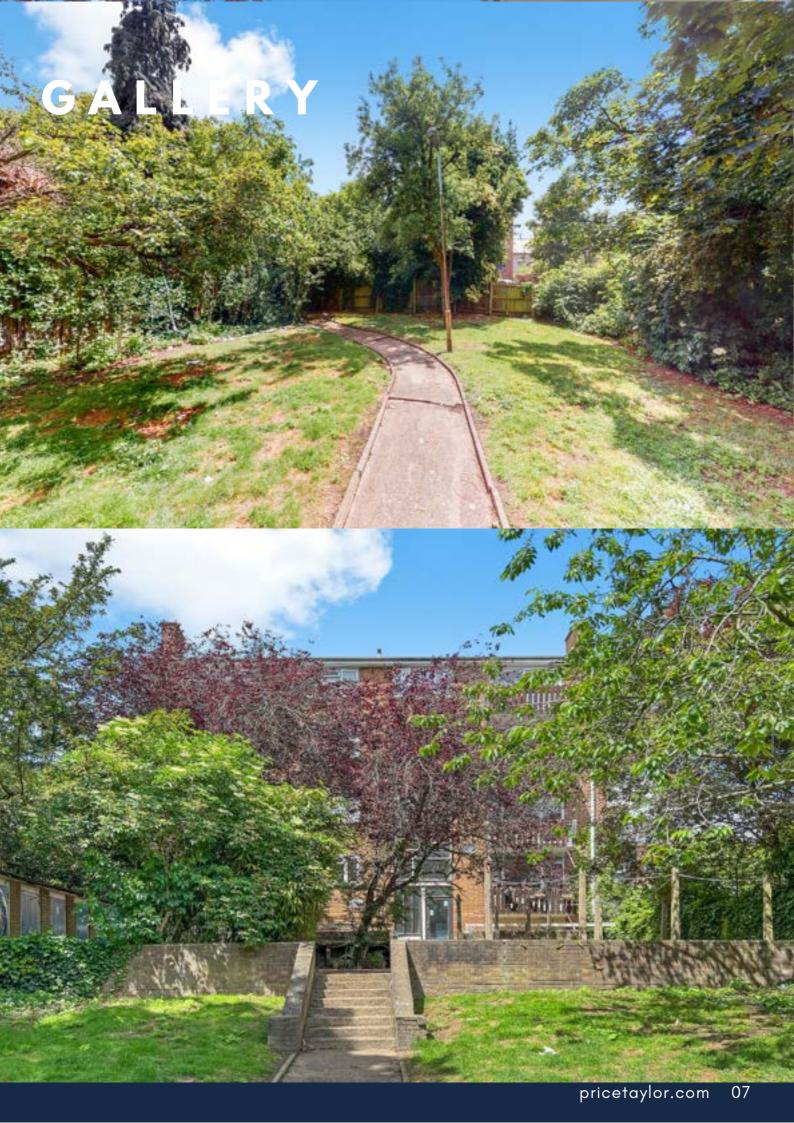

#### ACCOMMODATION

An attractive flat with two balconies, and excellent natural light. Stairs to First Floor.

- Living room 4.45m x 4.44m (15' x 14'7") Window and terrace to south aspect. Radiator.
- Kitchen 3.48m x 3.04m (11'5" x 10') Fitted kitchen. Windows. Space for large fridge freezer.
- Bathroom 2.02m x 1.64m (6'7" x 5'4") Fully tiled. Window. Radiator.
- Bedroom 3.86m x 3.26m (12'8" x 10'8") Fitted wardrobes. Window. Radiator.
- Bedroom 4.2m x 3.06m (13'9" x 10') Built in cupboard. Window and terrace. Radiator. Exterior.
- Communal Garden.