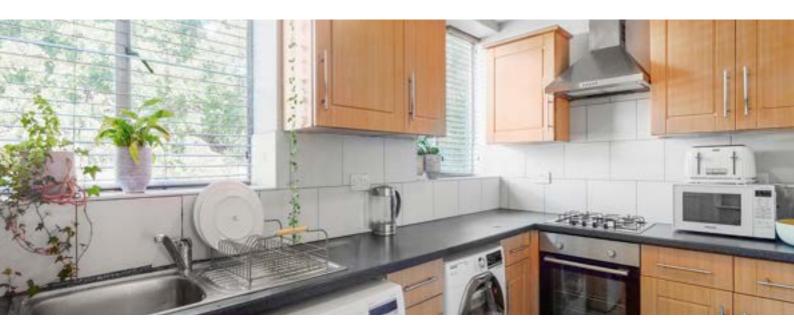

#### ACCOMMODATION

An attractive flat with two balconies, and excellent natural light. Stairs to First Floor.

- Living room 4.45m x 4.44m (15' x 14'7") Window and terrace to south aspect. Radiator.
- Kitchen 3.48m x 3.04m (11'5" x 10') Fitted kitchen. Windows. Space for large fridge freezer.
- Bathroom 2.02m x 1.64m (6'7" x 5'4") Fully tiled. Window. Radiator.
- Bedroom 3.86m x 3.26m (12'8" x 10'8") Fitted wardrobes. Window. Radiator.
- Bedroom 4.2m x 3.06m (13'9" x 10') Built in cupboard. Window and terrace. Radiator. Exterior.
- Communal Garden.