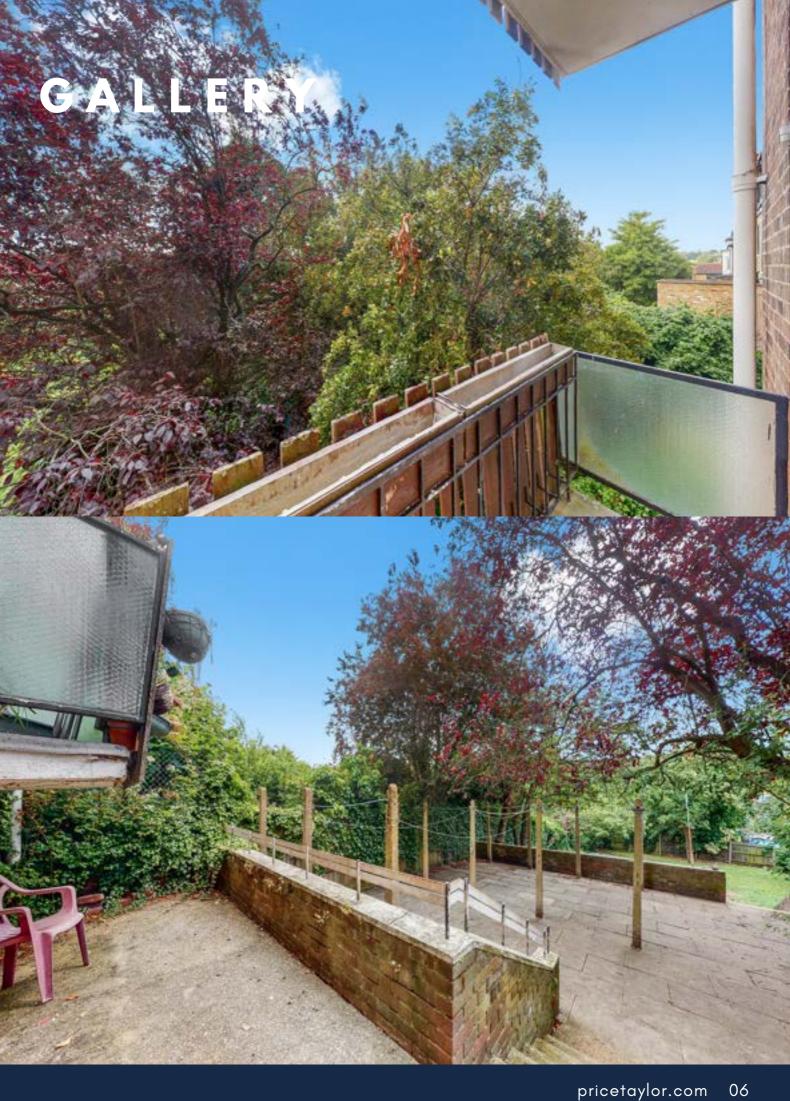

#### ACCOMMODATION

An attractive flat with two balconies, and excellent natural light. Stairs to First Floor.

- Living room 4.45m x 4.44m (15' x 14'7") Window and terrace to south aspect. Radiator.
- Kitchen 3.48m x 3.04m (11'5" x 10') Fitted kitchen. Windows. Space for large fridge freezer.
- Bathroom 2.02m x 1.64m (6'7" x 5'4") Fully tiled. Window. Radiator.
- Bedroom 3.86m x 3.26m (12'8" x 10'8") Fitted wardrobes. Window. Radiator.
- Bedroom 4.2m x 3.06m (13'9" x 10') Built in cupboard. Window and terrace. Radiator. Exterior.
- Communal Garden.