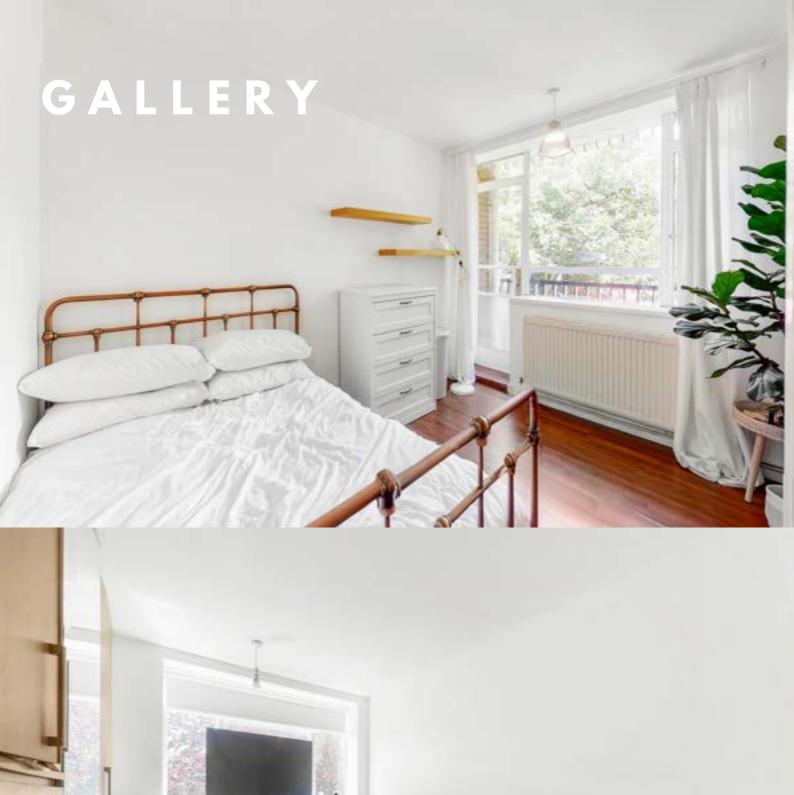

#### ACCOMMODATION

An attractive flat with two balconies, and excellent natural light. Stairs to First Floor.

- Living room 4.45m x 4.44m (15' x 14'7") Window and terrace to south aspect. Radiator.
- Kitchen 3.48m x 3.04m (11'5" x 10') Fitted kitchen. Windows. Space for large fridge freezer.
- Bathroom 2.02m x 1.64m (6'7" x 5'4") Fully tiled. Window. Radiator.
- Bedroom 3.86m x 3.26m (12'8" x 10'8") Fitted wardrobes. Window. Radiator.
- Bedroom 4.2m x 3.06m (13'9" x 10') Built in cupboard. Window and terrace. Radiator. Exterior.
- Communal Garden.