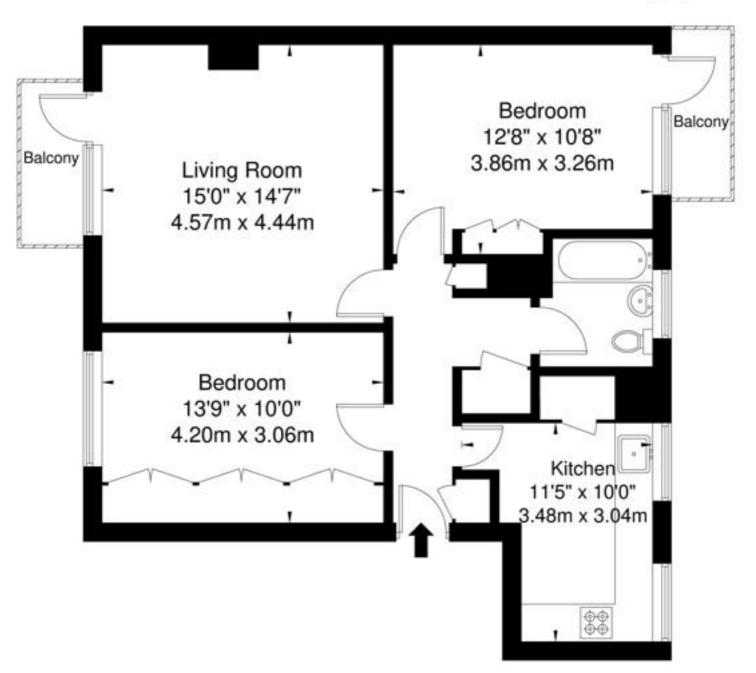

#### ACCOMMODATION

An attractive flat with two balconies, and excellent natural light. Stairs to First Floor.

- Living room 4.45m x 4.44m (15' x 14'7") Window and terrace to south aspect. Radiator.
- Kitchen 3.48m x 3.04m (11'5" x 10') Fitted kitchen. Windows. Space for large fridge freezer.
- Bathroom 2.02m x 1.64m (6'7" x 5'4") Fully tiled. Window. Radiator.
- Bedroom 3.86m x 3.26m (12'8" x 10'8") Fitted wardrobes. Window. Radiator.
- Bedroom 4.2m x 3.06m (13'9" x 10') Built in cupboard. Window and terrace. Radiator. Exterior.
- Communal Garden.

## **PLAN**

04

Approx. Gross Internal Area = 71.3 sq m / 767 sq ft