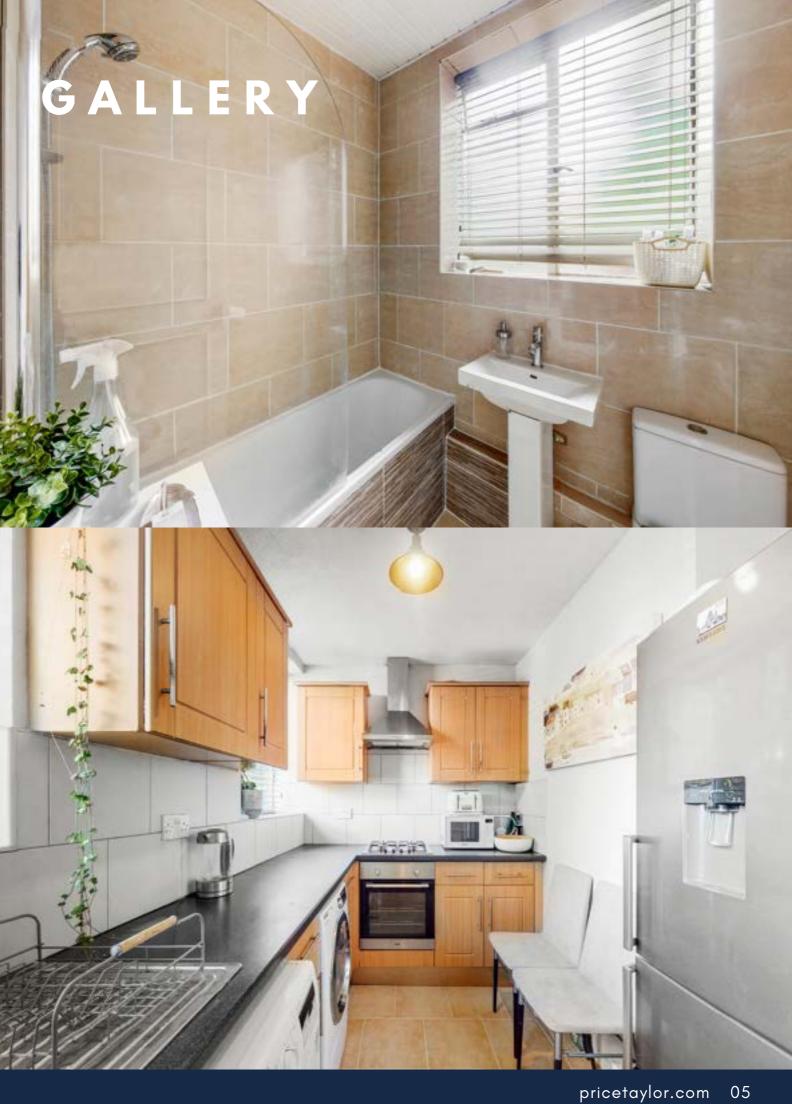

#### ACCOMMODATION

An attractive flat with two balconies, and excellent natural light. Stairs to First Floor.

- Living room 4.45m x 4.44m (15' x 14'7") Window and terrace to south aspect. Radiator.
- Kitchen 3.48m x 3.04m (11'5" x 10') Fitted kitchen. Windows. Space for large fridge freezer.
- Bathroom 2.02m x 1.64m (6'7" x 5'4") Fully tiled. Window. Radiator.
- Bedroom 3.86m x 3.26m (12'8" x 10'8") Fitted wardrobes. Window. Radiator.
- Bedroom 4.2m x 3.06m (13'9" x 10') Built in cupboard. Window and terrace. Radiator. Exterior.
- Communal Garden.