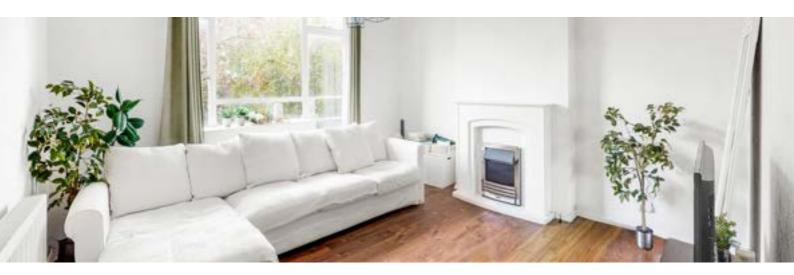

#### ACCOMMODATION

An attractive flat with two balconies, and excellent natural light. Stairs to First Floor.

- Living room 4.45m x 4.44m (15' x 14'7") Window and terrace to south aspect. Radiator.
- Kitchen 3.48m x 3.04m (11'5" x 10') Fitted kitchen. Windows. Space for large fridge freezer.
- Bathroom 2.02m x 1.64m (6'7" x 5'4") Fully tiled. Window. Radiator.
- Bedroom 3.86m x 3.26m (12'8" x 10'8") Fitted wardrobes. Window. Radiator.
- Bedroom 4.2m x 3.06m (13'9" x 10') Built in cupboard. Window and terrace. Radiator. Exterior.
- Communal Garden.