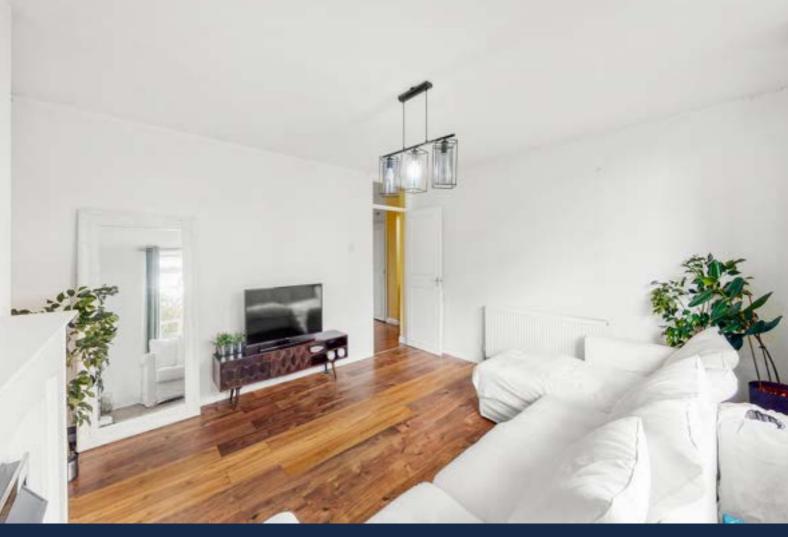

#### ACCOMMODATION

An attractive flat with two balconies, and excellent natural light. Stairs to First Floor.

- Living room 4.45m x 4.44m (15' x 14'7") Window and terrace to south aspect. Radiator.
- Kitchen 3.48m x 3.04m (11'5" x 10') Fitted kitchen. Windows. Space for large fridge freezer.
- Bathroom 2.02m x 1.64m (6'7" x 5'4") Fully tiled. Window. Radiator.
- Bedroom 3.86m x 3.26m (12'8" x 10'8") Fitted wardrobes. Window. Radiator.
- Bedroom 4.2m x 3.06m (13'9" x 10') Built in cupboard. Window and terrace. Radiator. Exterior.
- Communal Garden.